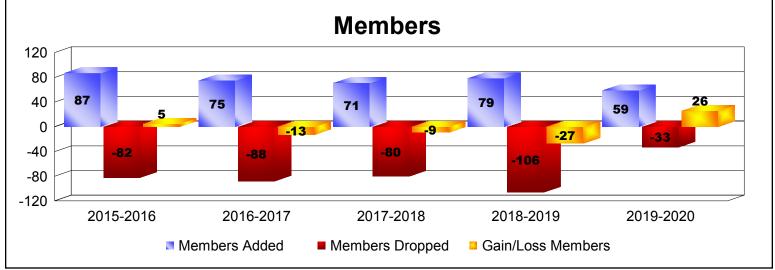

District 1110M As of December 2019 Cumulative

| Year      | New<br>Clubs | Dropped<br>Clubs | Gain/<br>Loss<br>Clubs | New<br>Members | Charter<br>Members | Reinstate<br>Members | Transfer<br>Members | Total<br>Member<br>Added | Total<br>Members<br>Dropped | Gain/<br>Loss<br>Members |
|-----------|--------------|------------------|------------------------|----------------|--------------------|----------------------|---------------------|--------------------------|-----------------------------|--------------------------|
| 2015-2016 | 0            | 0                | 0                      | 82             | 0                  | 1                    | 4                   | 87                       | -82                         | 5                        |
| 2016-2017 | 0            | 0                | 0                      | 73             | 0                  | 1                    | 1                   | 75                       | -88                         | -13                      |
| 2017-2018 | 0            | 0                | 0                      | 66             | 0                  | 2                    | 3                   | 71                       | -80                         | -9                       |
| 2018-2019 | 0            | -1               | -1                     | 75             | 0                  | 1                    | 3                   | 79                       | -106                        | -27                      |
| 2019-2020 | 1            | 0                | 1                      | 30             | 24                 | 0                    | 5                   | 59                       | -33                         | 26                       |
| Average   | 0            | 0                | 0                      | 65             | 5                  | 1                    | 3                   | 74                       | -78                         | -4                       |