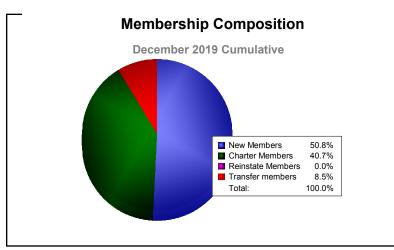

District 1110M As of December 2019 Cumulative

| Year      | New<br>Clubs | Dropped<br>Clubs | Gain/<br>Loss<br>Clubs | New<br>Members | Charter<br>Members | Reinstate<br>Members | Transfer<br>Members | Total<br>Member<br>Added | Total<br>Members<br>Dropped | Gain/<br>Loss<br>Members |
|-----------|--------------|------------------|------------------------|----------------|--------------------|----------------------|---------------------|--------------------------|-----------------------------|--------------------------|
| 2015-2016 | 0            | 0                | 0                      | 82             | 0                  | 1                    | 4                   | 87                       | -82                         | 5                        |
| 2016-2017 | 0            | 0                | 0                      | 73             | 0                  | 1                    | 1                   | 75                       | -88                         | -13                      |
| 2017-2018 | 0            | 0                | 0                      | 66             | 0                  | 2                    | 3                   | 71                       | -80                         | -9                       |
| 2018-2019 | 0            | -1               | -1                     | 75             | 0                  | 1                    | 3                   | 79                       | -106                        | -27                      |
| 2019-2020 | 1            | 0                | 1                      | 30             | 24                 | 0                    | 5                   | 59                       | -33                         | 26                       |
| Average   | 0            | 0                | 0                      | 65             | 5                  | 1                    | 3                   | 74                       | -78                         | -4                       |