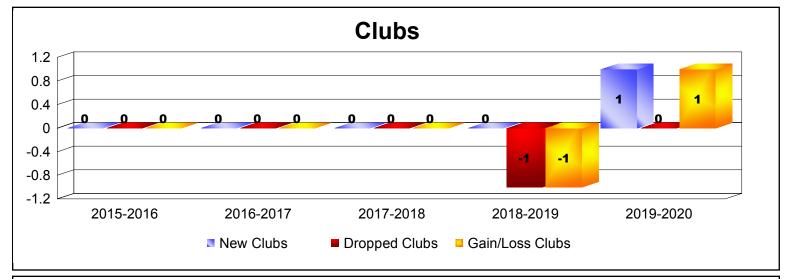

District 1110M As of December 2019 Cumulative

| Year      | New<br>Clubs | Dropped<br>Clubs | Gain/<br>Loss<br>Clubs | New<br>Members | Charter<br>Members | Reinstate<br>Members | Transfer<br>Members | Total<br>Member<br>Added | Total<br>Members<br>Dropped | Gain/<br>Loss<br>Members |
|-----------|--------------|------------------|------------------------|----------------|--------------------|----------------------|---------------------|--------------------------|-----------------------------|--------------------------|
| 2015-2016 | 0            | 0                | 0                      | 82             | 0                  | 1                    | 4                   | 87                       | -82                         | 5                        |
| 2016-2017 | 0            | 0                | 0                      | 73             | 0                  | 1                    | 1                   | 75                       | -88                         | -13                      |
| 2017-2018 | 0            | 0                | 0                      | 66             | 0                  | 2                    | 3                   | 71                       | -80                         | -9                       |
| 2018-2019 | 0            | -1               | -1                     | 75             | 0                  | 1                    | 3                   | 79                       | -106                        | -27                      |
| 2019-2020 | 1            | 0                | 1                      | 30             | 24                 | 0                    | 5                   | 59                       | -33                         | 26                       |
| Average   | 0            | 0                | 0                      | 65             | 5                  | 1                    | 3                   | 74                       | -78                         | -4                       |